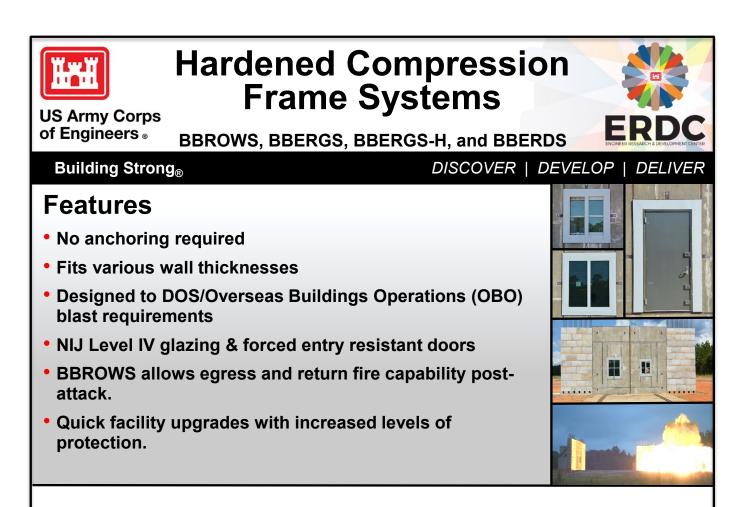

## **Product Description**

Hardened Compression Frame systems are a suite of blast, ballistic, and forced entry resistant window and door products. Each system features compressiontype frames for simplified installation into new or existing facilities.

BBROWS BBERGS BBERGS-H BBERDS Blast and Ballistic Resistant Operable Window System Blast, Ballistic and Entry Resistant Glazing System Blast, Ballistic, and Entry Resistant Glazing System – Heavy Blast, Ballistic and Entry Resistant Door System