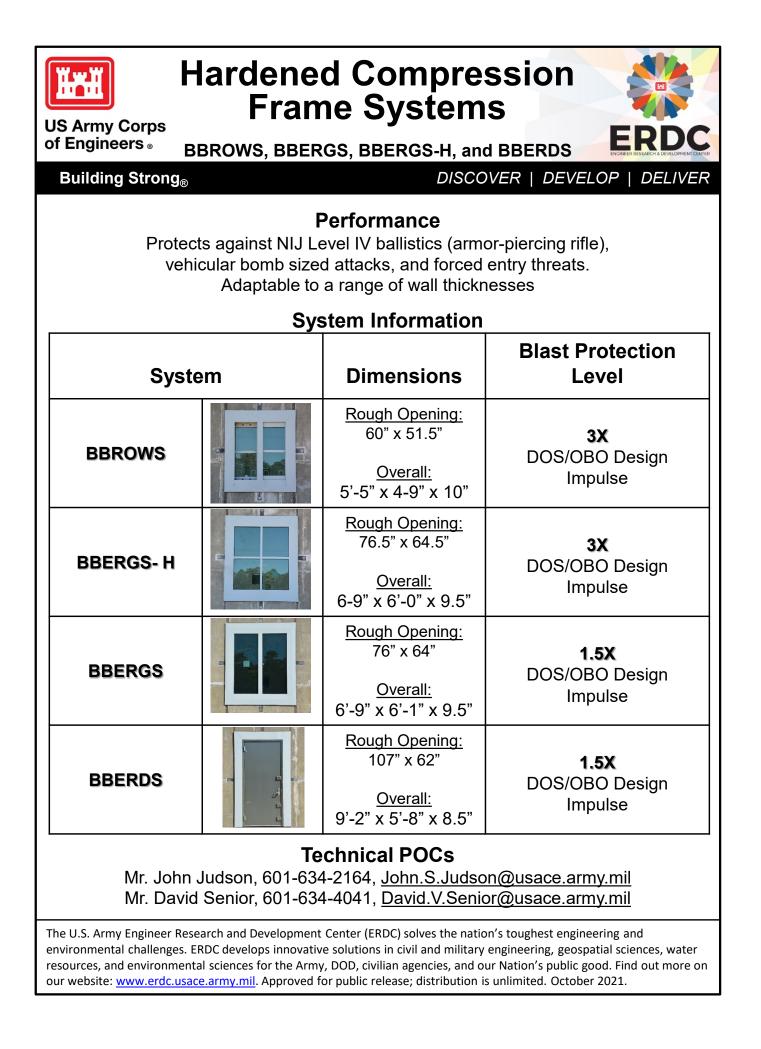

## **Product Description**

Hardened Compression Frame systems are a suite of blast, ballistic, and forced entry resistant window and door products. Each system features compressiontype frames for simplified installation into new or existing facilities.

BBROWS BBERGS BBERGS-H BBERDS Blast and Ballistic Resistant Operable Window System Blast, Ballistic and Entry Resistant Glazing System Blast, Ballistic, and Entry Resistant Glazing System – Heavy Blast, Ballistic and Entry Resistant Door System