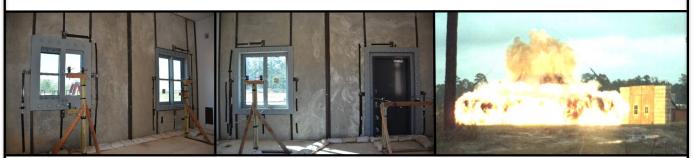

## **Product Description**

Hardened Compression Frame systems are a suite of blast, ballistic, and forced entry resistant window and door products. Each system features compressiontype frames for simplified installation into new or existing facilities.

BBROWS BBERGS BBERGS-H BBERDS Blast and Ballistic Resistant Operable Window System Blast, Ballistic and Entry Resistant Glazing System Blast, Ballistic, and Entry Resistant Glazing System – Heavy Blast, Ballistic and Entry Resistant Door System